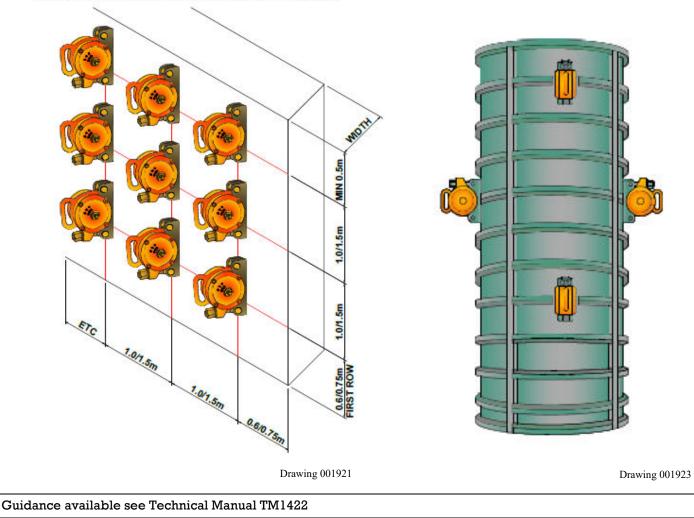

| EXTERNAL VIBRATORS APPLICATION QUESTIONAIRE<br>Information required to make recommendations<br>If possible please provide sketch of structure / moulds |               |  |  |  |
|--------------------------------------------------------------------------------------------------------------------------------------------------------|---------------|--|--|--|
| Shutter Length                                                                                                                                         |               |  |  |  |
| Shutter Height                                                                                                                                         |               |  |  |  |
| Shutter Width                                                                                                                                          |               |  |  |  |
| Good Surface required one side                                                                                                                         |               |  |  |  |
| Good Surface both sides                                                                                                                                |               |  |  |  |
| Can access be obtained from both sides                                                                                                                 |               |  |  |  |
| Shutter construction                                                                                                                                   |               |  |  |  |
| Attach clamps by welding or vice clamps                                                                                                                |               |  |  |  |
| Type of mix, slump, aggregate                                                                                                                          |               |  |  |  |
| Spacing of reinforcing                                                                                                                                 |               |  |  |  |
| Can pokers be used on top section                                                                                                                      |               |  |  |  |
| Mass of concrete                                                                                                                                       |               |  |  |  |
| How quickly can concrete be poured                                                                                                                     |               |  |  |  |
| Power available                                                                                                                                        |               |  |  |  |
| SPACING GUIDE FOR VIBRATORS WITH CENTRIFUGAL FORCE OF 80                                                                                               | 10 TO 1400 Kg |  |  |  |