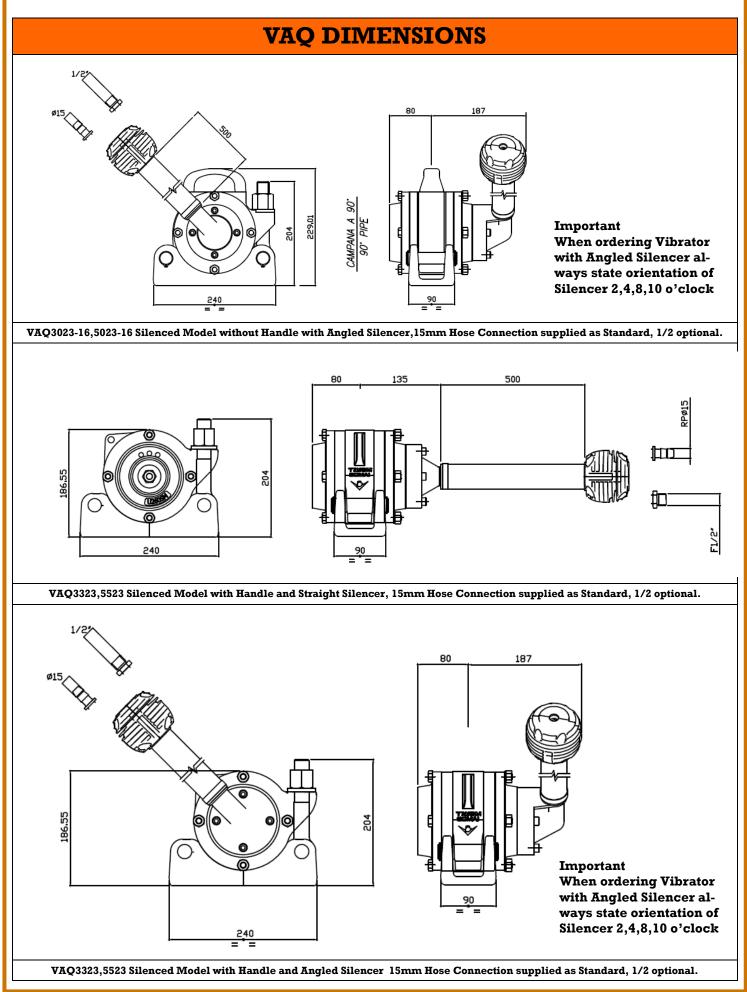

Quick Release Weld on Bracket, or Bolt-on Bracket to Special Order

Supplied with Handler as Standard, without to special order

Available with Straight Silencer or angled silencer at 2,4,8,10 o'clock position, state requirement \*

| Standard Vibrator with Handle & QR Bracket                                                                 | Vibrator with Handle and Straight Silencer  |            |            |                         | Vibrator with Handle and angled Silencer |                        |                      |  |
|------------------------------------------------------------------------------------------------------------|---------------------------------------------|------------|------------|-------------------------|------------------------------------------|------------------------|----------------------|--|
|                                                                                                            |                                             |            |            |                         |                                          |                        |                      |  |
| Standard Vibrator with Handle                                                                              | Vibrator with QR Bracket and without Handle |            |            | Vibrator without Handle |                                          |                        |                      |  |
| VAQ2423-8023 Standard VAQ30<br>Standard Vibrator with Handle (supplied as Standard)                        |                                             | VAQ2423-16 | VAQ2523-16 | VAQ4023-16              | VAQ6023-16                               | -                      | -                    |  |
| Vibrator without Handle                                                                                    |                                             | VAQ2623-16 | VAQ2723-16 | VAQ4423-16              | VAQ6623-16                               | -                      |                      |  |
| Vibrator with Handle and Straight Silencer                                                                 |                                             | -          | -          | -                       | -                                        | VAQ3023                | VAQ5023              |  |
| Vibrator without Handle and with Straight Silencer                                                         |                                             | -          | -          | -                       | -                                        | VAQ3323<br>VAQ3023.*   | VAQ5523<br>VAQ5023.* |  |
| Vibrator with Handle and angled Silencer<br>Vibrator without Handle and with angled Silencer               |                                             | _          | -          |                         |                                          | VAQ3023.*<br>VAQ3323.* | VAQ5523.*            |  |
| Frequency/V.P.M.                                                                                           |                                             | 16000      | 8500       | 13500                   | 13000                                    | 10500                  | 10000                |  |
| Air Consumption litres/min                                                                                 |                                             |            | 1650       | 16000                   | 1600                                     | 1600                   | 1800                 |  |
| Air Consumption/CFM                                                                                        |                                             | 2000<br>70 | 58         | 56                      | 56                                       | 56                     | 63                   |  |
| Centrifugal Force/kg                                                                                       |                                             | 1439       | 2084       | 3507                    | 5413                                     | 3032                   | 3606                 |  |
| Centrifugal Force Newton's                                                                                 |                                             | 14111      | 20440      | 34400                   | 54130                                    | 29700                  | 35400                |  |
| Working Moment/cm/kg                                                                                       |                                             | 3.75       | 9.25       | 6.75                    | 6.75                                     | 24.6                   | 32.26                |  |
| Noise Level/dBA                                                                                            |                                             | 94         | 92         | 91                      | 88                                       | 78                     | 76                   |  |
| Weight/Kgs                                                                                                 |                                             | 14.2       | 14.9       | 14.9                    | 16.0                                     | 19.0                   | 21.0                 |  |
| Cradle Fixing                                                                                              | QR4 Part no 088010.04                       |            |            |                         |                                          |                        |                      |  |
| Hoses on models without silencer, Bracket and Bolt set ordered separately , can be supplied without handle |                                             |            |            |                         |                                          |                        |                      |  |
| Performance data established in free air with a supply pressure of 6 bar (87 P.S.I.)                       |                                             |            |            |                         |                                          |                        |                      |  |
|                                                                                                            |                                             |            |            |                         |                                          |                        |                      |  |