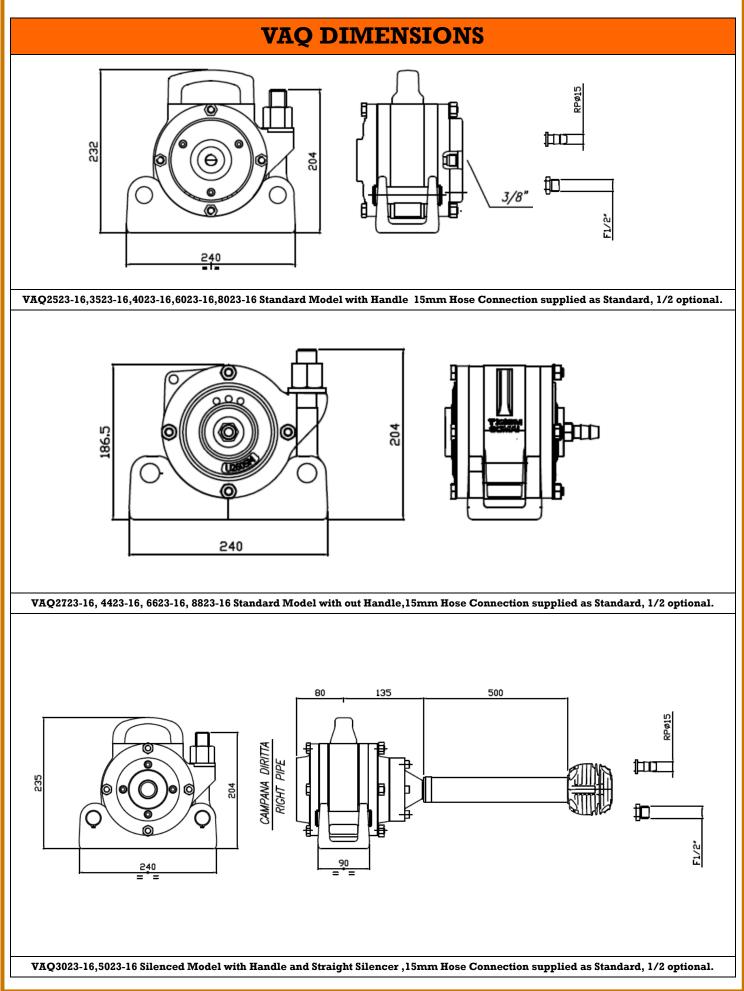

Quick Release Weld on Bracket, or Bolt-on Bracket to Special Order

Supplied with Handler as Standard, without to special order

Available with Straight Silencer or angled silencer at 2,4,8,10 o'clock position, state requirement \*

| Standard Vibrator with Handle & QR Bracket                                                                 | Vibrator with Handle and Straight Silencer  |            |            |                         | Vibrator with Handle and angled Silencer |                        |                      |  |
|------------------------------------------------------------------------------------------------------------|---------------------------------------------|------------|------------|-------------------------|------------------------------------------|------------------------|----------------------|--|
|                                                                                                            |                                             |            |            |                         |                                          |                        |                      |  |
| Standard Vibrator with Handle                                                                              | Vibrator with QR Bracket and without Handle |            |            | Vibrator without Handle |                                          |                        |                      |  |
| VAQ2423-8023 Standard VAQ30<br>Standard Vibrator with Handle (supplied as Standard)                        |                                             | VAQ2423-16 | VAQ2523-16 | VAQ4023-16              | VAQ6023-16                               | -                      | -                    |  |
| Vibrator without Handle                                                                                    |                                             | VAQ2623-16 | VAQ2723-16 | VAQ4423-16              | VAQ6623-16                               | -                      |                      |  |
| Vibrator with Handle and Straight Silencer                                                                 |                                             | -          | -          | -                       | -                                        | VAQ3023                | VAQ5023              |  |
| Vibrator without Handle and with Straight Silencer                                                         |                                             | -          | -          | -                       | -                                        | VAQ3323<br>VAQ3023.*   | VAQ5523<br>VAQ5023.* |  |
| Vibrator with Handle and angled Silencer<br>Vibrator without Handle and with angled Silencer               |                                             | _          | -          |                         |                                          | VAQ3023.*<br>VAQ3323.* | VAQ5523.*            |  |
| Frequency/V.P.M.                                                                                           |                                             | 16000      | 8500       | 13500                   | 13000                                    | 10500                  | 10000                |  |
| Air Consumption litres/min                                                                                 |                                             |            | 1650       | 16000                   | 1600                                     | 1600                   | 1800                 |  |
| Air Consumption/CFM                                                                                        |                                             | 2000<br>70 | 58         | 56                      | 56                                       | 56                     | 63                   |  |
| Centrifugal Force/kg                                                                                       |                                             | 1439       | 2084       | 3507                    | 5413                                     | 3032                   | 3606                 |  |
| Centrifugal Force Newton's                                                                                 |                                             | 14111      | 20440      | 34400                   | 54130                                    | 29700                  | 35400                |  |
| Working Moment/cm/kg                                                                                       |                                             | 3.75       | 9.25       | 6.75                    | 6.75                                     | 24.6                   | 32.26                |  |
| Noise Level/dBA                                                                                            |                                             | 94         | 92         | 91                      | 88                                       | 78                     | 76                   |  |
| Weight/Kgs                                                                                                 |                                             | 14.2       | 14.9       | 14.9                    | 16.0                                     | 19.0                   | 21.0                 |  |
| Cradle Fixing                                                                                              | QR4 Part no 088010.04                       |            |            |                         |                                          |                        |                      |  |
| Hoses on models without silencer, Bracket and Bolt set ordered separately , can be supplied without handle |                                             |            |            |                         |                                          |                        |                      |  |
| Performance data established in free air with a supply pressure of 6 bar (87 P.S.I.)                       |                                             |            |            |                         |                                          |                        |                      |  |
|                                                                                                            |                                             |            |            |                         |                                          |                        |                      |  |