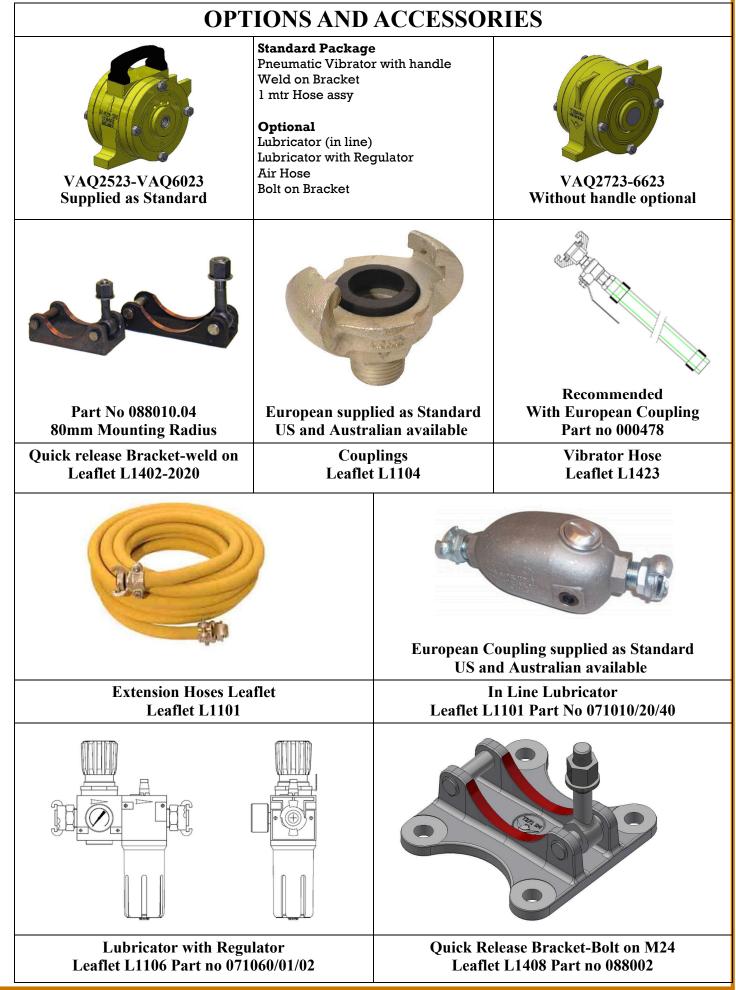

Quick Release Weld on Bracket, or Bolt-on Bracket to Special Order

Supplied with Handler as Standard, without to special order

Available with Straight Silencer or angled silencer at 2,4,8,10 o'clock position, state requirement \*

| Standard Vibrator with Handle & QR Bracket                                                                 | Vibrator with Handle and Straight Silencer  |            |            |                         | Vibrator with Handle and angled Silencer |                        |                      |  |
|------------------------------------------------------------------------------------------------------------|---------------------------------------------|------------|------------|-------------------------|------------------------------------------|------------------------|----------------------|--|
|                                                                                                            |                                             |            |            |                         |                                          |                        |                      |  |
| Standard Vibrator with Handle                                                                              | Vibrator with QR Bracket and without Handle |            |            | Vibrator without Handle |                                          |                        |                      |  |
| VAQ2423-8023 Standard VAQ30<br>Standard Vibrator with Handle (supplied as Standard)                        |                                             | VAQ2423-16 | VAQ2523-16 | VAQ4023-16              | VAQ6023-16                               | -                      | -                    |  |
| Vibrator without Handle                                                                                    |                                             | VAQ2623-16 | VAQ2723-16 | VAQ4423-16              | VAQ6623-16                               | -                      |                      |  |
| Vibrator with Handle and Straight Silencer                                                                 |                                             | -          | -          | -                       | -                                        | VAQ3023                | VAQ5023              |  |
| Vibrator without Handle and with Straight Silencer                                                         |                                             | -          | -          | -                       | -                                        | VAQ3323<br>VAQ3023.*   | VAQ5523<br>VAQ5023.* |  |
| Vibrator with Handle and angled Silencer<br>Vibrator without Handle and with angled Silencer               |                                             | _          | -          |                         |                                          | VAQ3023.*<br>VAQ3323.* | VAQ5523.*            |  |
| Frequency/V.P.M.                                                                                           |                                             | 16000      | 8500       | 13500                   | 13000                                    | 10500                  | 10000                |  |
| Air Consumption litres/min                                                                                 |                                             |            | 1650       | 16000                   | 1600                                     | 1600                   | 1800                 |  |
| Air Consumption/CFM                                                                                        |                                             | 2000<br>70 | 58         | 56                      | 56                                       | 56                     | 63                   |  |
| Centrifugal Force/kg                                                                                       |                                             | 1439       | 2084       | 3507                    | 5413                                     | 3032                   | 3606                 |  |
| Centrifugal Force Newton's                                                                                 |                                             | 14111      | 20440      | 34400                   | 54130                                    | 29700                  | 35400                |  |
| Working Moment/cm/kg                                                                                       |                                             | 3.75       | 9.25       | 6.75                    | 6.75                                     | 24.6                   | 32.26                |  |
| Noise Level/dBA                                                                                            |                                             | 94         | 92         | 91                      | 88                                       | 78                     | 76                   |  |
| Weight/Kgs                                                                                                 |                                             | 14.2       | 14.9       | 14.9                    | 16.0                                     | 19.0                   | 21.0                 |  |
| Cradle Fixing                                                                                              | QR4 Part no 088010.04                       |            |            |                         |                                          |                        |                      |  |
| Hoses on models without silencer, Bracket and Bolt set ordered separately , can be supplied without handle |                                             |            |            |                         |                                          |                        |                      |  |
| Performance data established in free air with a supply pressure of 6 bar (87 P.S.I.)                       |                                             |            |            |                         |                                          |                        |                      |  |
|                                                                                                            |                                             |            |            |                         |                                          |                        |                      |  |